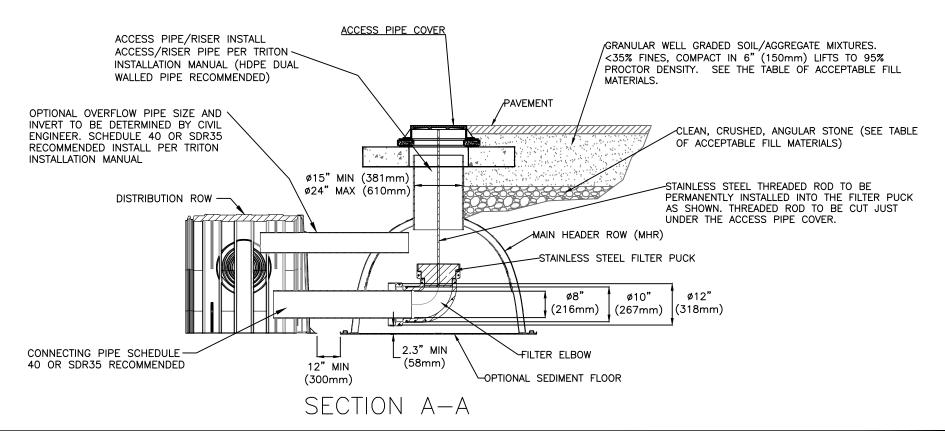

## TRITON FILTER PUCK

**UPRIGHT ORIENTATION - S29 & S22 CHAMBERS** 

**TRITON - STANDARD DETAILS** 

REVISED:

06-22-16 JWM