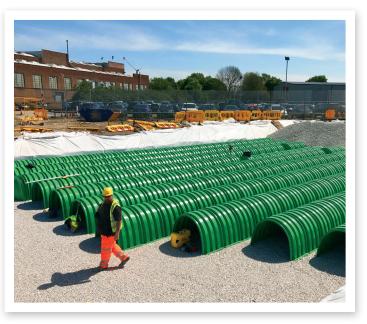

#### Installation

Installation of the tank took the Whitehouse Construction team seven days from excavation of the subsoils. The project required a quick installation process to enable the car park area to be back in use as quickly as possible.

#### WHAT THEY ARE SAYING

"With regard to the Triton system, our Site Manager was pleased with the ease of installation of the units and was particularly impressed with the stacking nature of the units, since material storage area was limited by the Client, who required maximum use of the surrounding areas for car parking."