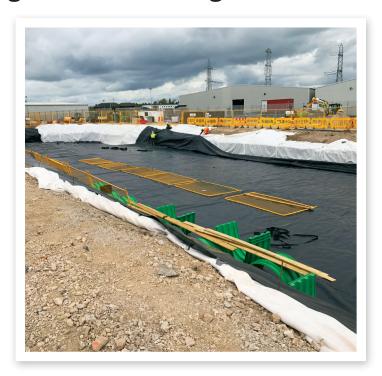

#### Installation

Installation of the tank took the Whitehouse Construction team seven days from excavation of the subsoils. The project required a quick installation process to enable the car park area to be back in use as quickly as possible.