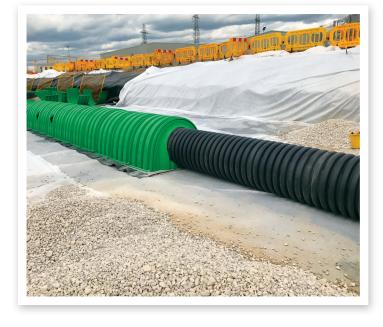

## The Situation

Triton Stormwater Solutions UK Limited provided 762m3 off-line attenuation tank at Raynesway Derby. The attenuation tank was required to provide storage for stormwater runoff from the local road network and car parking area serving one of Derby's largest internationally renowned employers.

### The Solution

The client employed Civil Engineers, Whitehouse Construction Limited, to provide an efficient solution for the project. Triton Stormwater Solutions UK limited provided a cost effective solution that provides maintenance and infiltration treatment of the storm water.