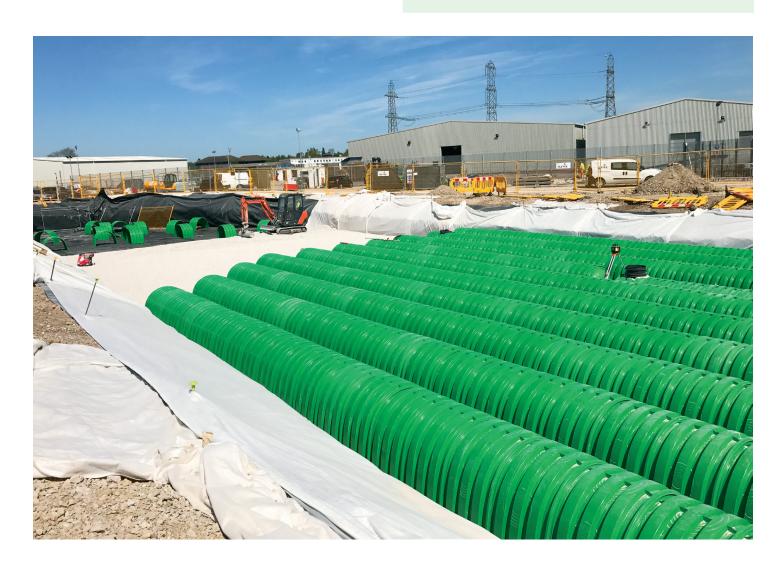

## The Situation

Triton Stormwater Solutions UK Limited provided 762m3 off-line attenuation tank at Raynesway Derby. The attenuation tank was required to provide storage for stormwater runoff from the local road network and car parking area serving one of Derby's largest internationally renowned employers.

#### Installation

Installation of the tank took the Whitehouse Construction team seven days from excavation of the subsoils. The project required a quick installation process to enable the car park area to be back in use as quickly as possible.